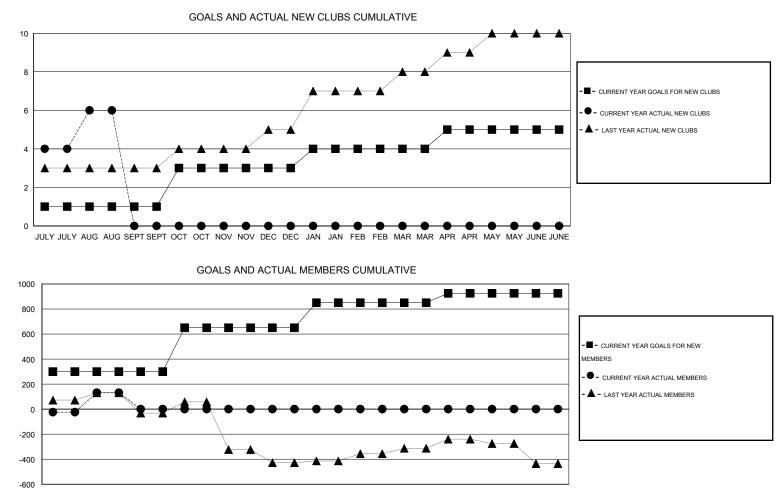

## GMT: KAMLESH JAIN

| LOCATION | INDIA |
|----------|-------|
|----------|-------|

| Clubs<br>RESULTS FOR 2014-2015 |   |    |   | Members<br>RESULTS FOR 2014-2015 |               |     |       |     |         |
|--------------------------------|---|----|---|----------------------------------|---------------|-----|-------|-----|---------|
|                                |   |    |   |                                  |               |     |       |     | QUARTER |
| JULY/AUG/SEPT                  | 2 | 12 | 2 | 10                               | JULY/AUG/SEPT | 600 | 1,122 | 858 | 264     |
| OCT/NOV/DEC                    | 4 | 0  | 0 | 0                                | OCT/NOV/DEC   | 700 | 0     | 0   | 0       |
| JAN/FEB/MAR                    | 2 | 0  | 0 | 0                                | JAN/FEB/MAR   | 400 | 0     | 0   | 0       |
| APR/MAY/JUNE                   | 2 | 0  | 0 | 0                                | APR/MAY/JUNE  | 150 | 0     | 0   | 0       |

JULY JULY AUG AUG SEPT SEPT OCT OCT NOV NOV DEC DEC JAN JAN FEB FEB MAR MAR APR APR MAY MAY JUNE JUNE

| 55 CLUBS OF 121 ADDED 1 OR MORE | GENDER DISTRIBUTION                            |                                                                                                      |                                                                         |  |
|---------------------------------|------------------------------------------------|------------------------------------------------------------------------------------------------------|-------------------------------------------------------------------------|--|
| NEW MEMBERS                     | MALE                                           | 4,248 (61.46%)                                                                                       |                                                                         |  |
|                                 | FEMALE                                         | 2,664 (38.54%)                                                                                       |                                                                         |  |
|                                 |                                                |                                                                                                      |                                                                         |  |
|                                 |                                                |                                                                                                      | . = . =                                                                 |  |
|                                 | FAMILY UNIT MEMBERS                            |                                                                                                      | 4,737                                                                   |  |
| AGGEGGMENT DATA                 | HEAD OF HOUSEHOLD                              |                                                                                                      | 1,992                                                                   |  |
|                                 | NON-HEAD OF HOUSEHOLD                          |                                                                                                      | 2,745                                                                   |  |
|                                 | 55 CLUBS OF 121 ADDED 1 OR MORE<br>NEW MEMBERS | NEW MEMBERS MALE FEMALE  CLICK HERE FOR HEALTH ASSESSMENT DATA FAMILY UNIT MEMBERS HEAD OF HOUSEHOLD | NEW MEMBERS     MALE     4,248 (61.46%)       FEMALE     2,664 (38.54%) |  |